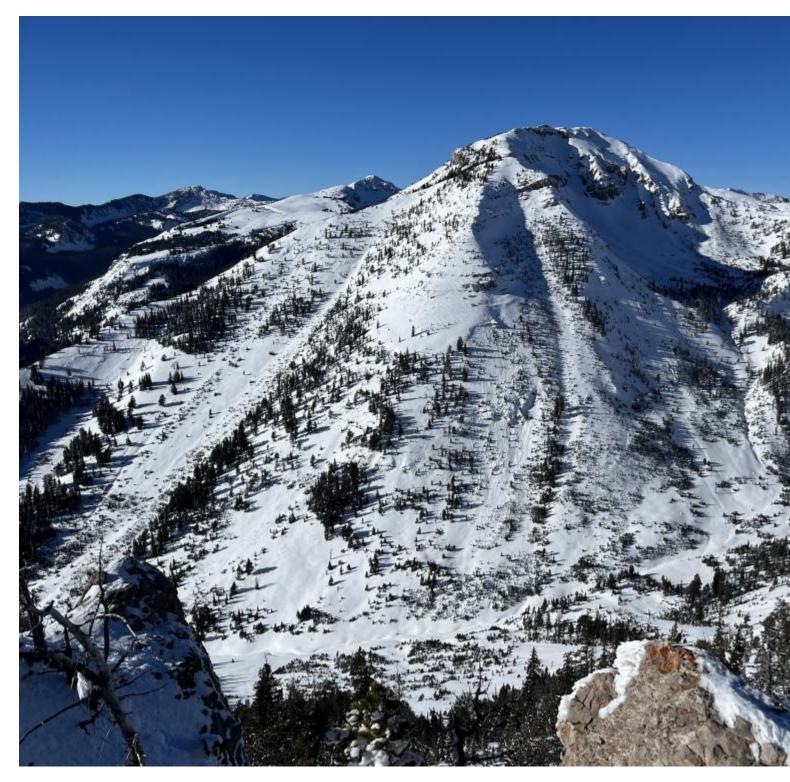

From email: "We noticed 2 natural avalanches on the east-facing slopes below Bald Peak. I lost count, but we experienced well over 30+ collapses while walking on the ridgeline. Many of these collapses were very large and we were able to watch the slopes 'sink' by upwards of an inch which made our hair stand on end." 12/13 Photo: R. Parsons

Advisory Region

Lionhead Range Longitude -111.32W Latitude 44.71N **Avalanche Details:** <u>Avalanche Debris on Bald PeakNaturals avalanches in Lionhead</u> **Forecast link:** <u>GNFAC Avalanche Forecast for Sat Dec 16, 2023</u> Lionhead Range, 2023-12-14