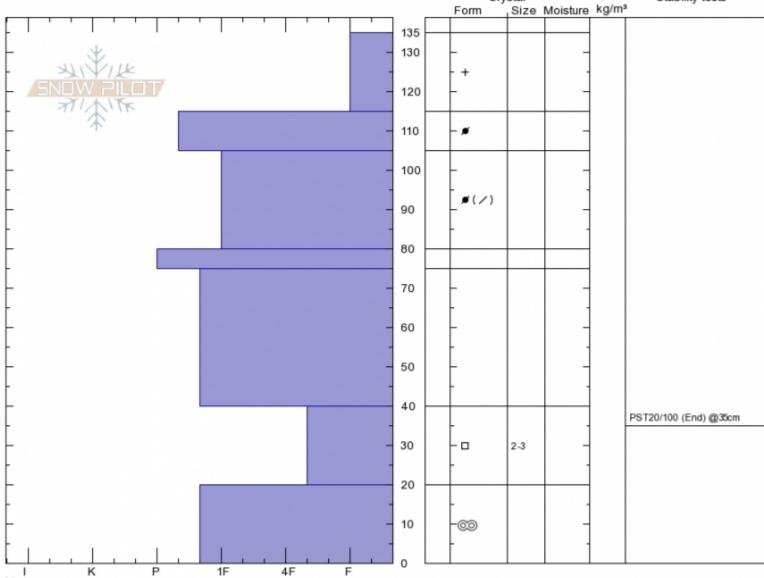

BuckRidge Crown AMu Alex Marienthal Stability: Layer No HS135 Madison Range-N Mon Feb 18 11:00 2019 Air Temperature: Stability Test Notes 20-40: Pro Sky Cover: SCT MT Co-ord: 45.17575N, -111.37260W Elevation: 9346 ft Precipitation: S-1 Slope Angle: 38° Aspect: 100° Wind Loading: previous Wind: Calm Specifics: Pit is adjacent to avalanche: crown; Recent activity on similar slopes; Recent activity on different slopes; Snowmobile track Crystal ρ Stability tests

Notes: Crown profile of snowmobile triggered avalanche on 2/17/19. AMu-R3-D2-O. None caught. Dug in average section of 2.5-5' deep cr

Advisory Region Northern Madison **Avalanche Details:** <u>Snowmobile-triggered avalanche on First Yellowmule</u> Northern Madison, 2019-02-21